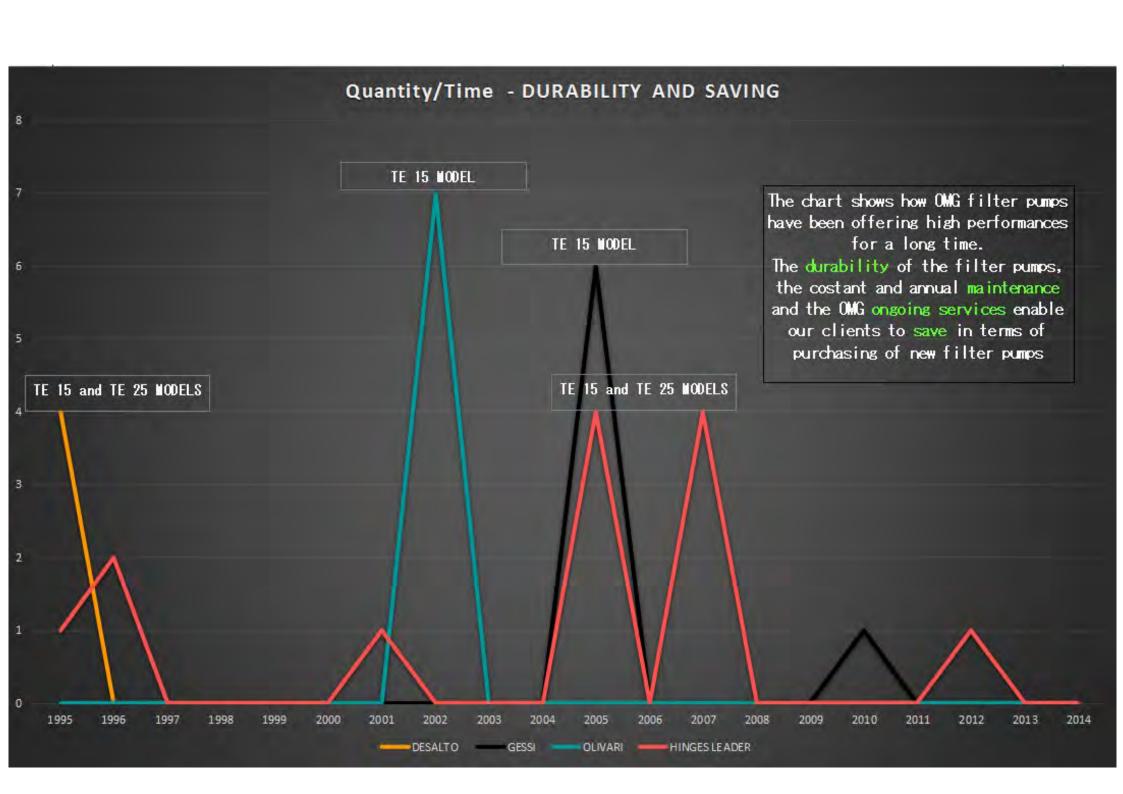

### .... Our client' choice....

#### Our client' choice

Sincere THANKS to all our clients who trust us

We remain at your disposal for any further inofmation or needs

Best regards,

Stefano e Barbara Gibogini and all the Staff