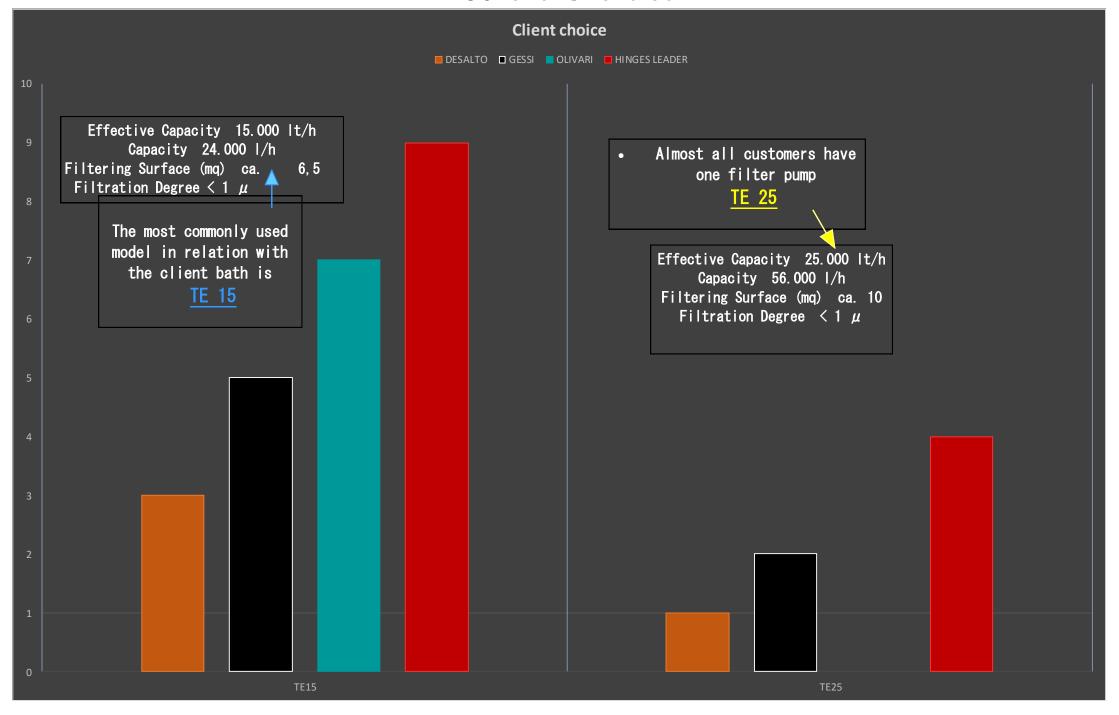

### .... Our client' choice....

#### Our client' choice

Sincere THANKS to all our clients who trust us

We remain at your disposal for any further inofmation or needs

Best regards,

Stefano e Barbara Gibogini and all the Staff